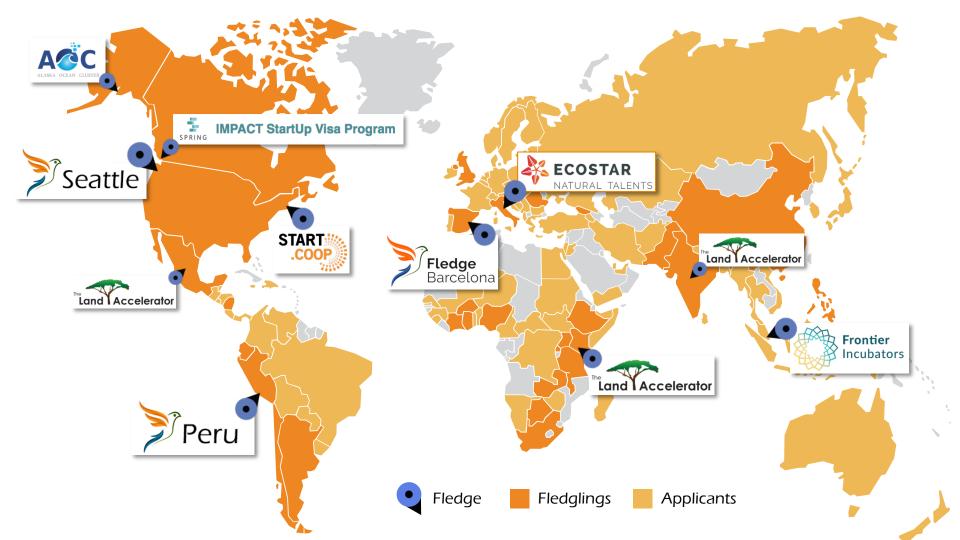

#### Select fledglings

- Over 700 applications
- Short list of 25-30
- Investors help pick 7
- Invitations mid-February