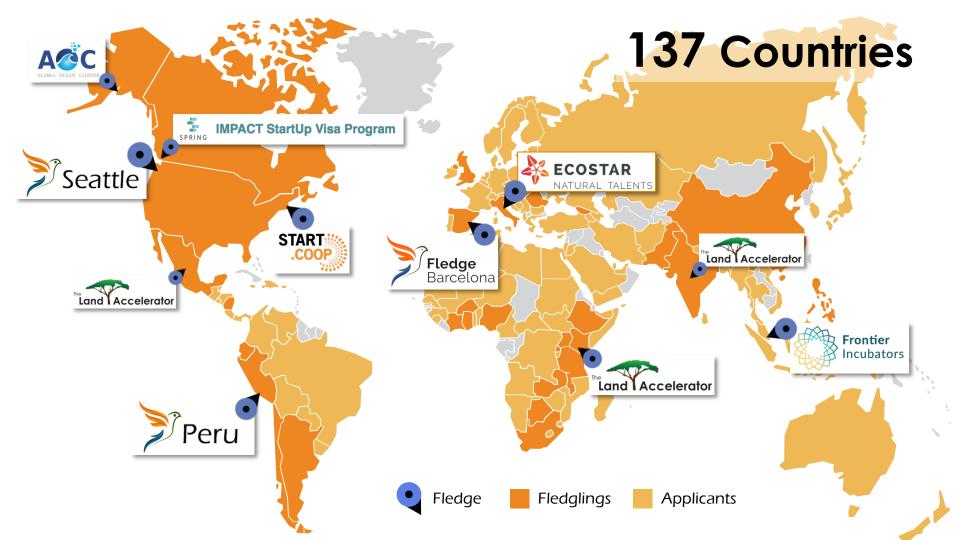

#### Select fledglings

- Over 700 applications
- Short list of 25-30
- Investors help pick 7
- Invitations mid-February